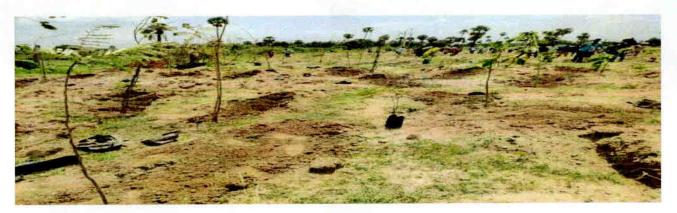

# Report on plantation in cheryal village -I

Date: 9/8/19 Venue: Churyed village (Back side of Maraimha swany temple)
ND. of Students: 155

plantation programm was held on 9/8/19 in Cherryal Village with the help of NSS unit (GCET) and Cherryal panchayal.

Ons a part of this programe around 15T students are showled and planted around 1500 trues in Cherryal village back side of Navasimha Swamy temple.

He thanked Cheryal panchayat people for giving support to conduct this programme.