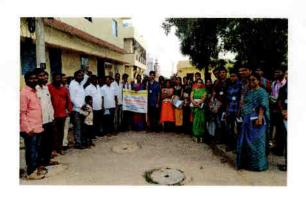

# Report on plantation in cheryal village -I

Date: 9/8/19 Venue: Churyed village (Back side of Maraimha swany temple)
ND. of Students: 155

plantation programm was held on 9/8/19 in Cherryal Village with the help of NSS unit (GCET) and Cherryal panchayal.

Ons a part of this programe around 15T students are showled and planted around 1500 trues in Cherryal village back side of Navasimha Swamy temple.

He thanked Cheryal panchayat people for giving support to conduct this programme.