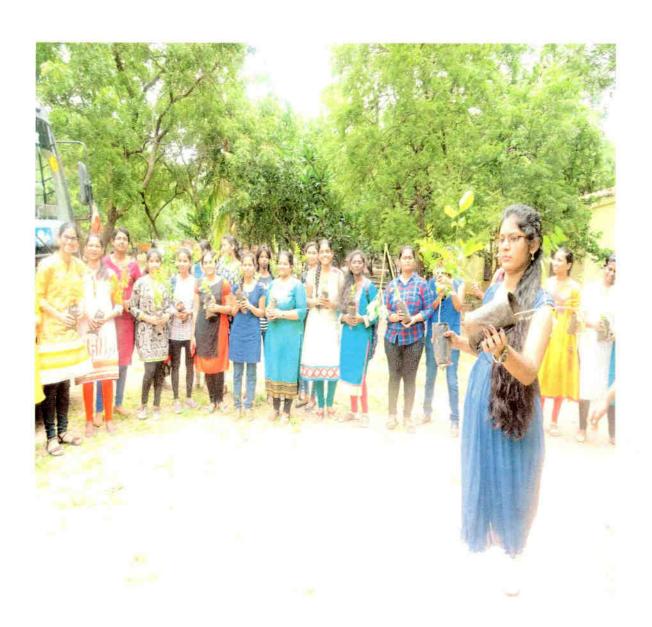

# Report on plantation in RK mall-I

Date: 27/4/18

7 .

Venuel- RK Matt

plantation programe was held on 27/18 In RK Matt. On a part of orientation programme for I B. Feel.

Students. This programe was organized under Environmental club. About 251 Students went to RK matt along with 10 faculty members. we calleded plants from HMDN and distributed them to students. They planted around 500 plants in digs which were done by RK matt people.

De Hanked RK mall people for geving support to conduct this programme.

K. Swarupa (Environmental club - ao ordinator)

(Delay)

Supplied on of

Geethanjali College of Engg. and Tech. Cheeryal (V), Keesara (M), Medchal Dist.(T.S.)-50 01;