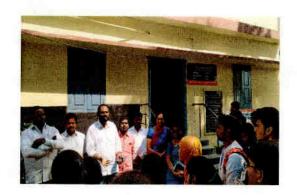

# Report on plantation in RK mall-I

Date: 27/4/18

7 .

Venuel- RK Matt

plantation programe was held on 27/18 In RK Matt. On a part of orientation programme for I B. Feel.

Students. This programe was organized under Environmental club. About 251 Students went to RK matt along with 10 faculty members. we calleded plants from HMDN and distributed them to students. They planted around 500 plants in digs which were done by RK matt people.

De Hanked RK mall people for geving support to conduct this programme.

K. Swarupa (Environmental club - ao ordinator)

(Delay)

Supplied on of

Geethanjali College of Engg. and Tech. Cheeryal (V), Keesara (M), Medchal Dist.(T.S.)-50 01;