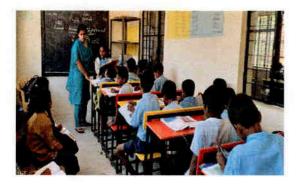

# Report on plantation in RK mall-I

Date: 27/4/18

7 .

Venuel- RK Matt

plantation programe was held on 27/18 In RK Matt. On a part of orientation programme for I B. Feel.

Students. This programe was organized under Environmental club. About 251 Students went to RK matt along with 10 faculty members. we calleded plants from HMDN and distributed them to students. They planted around 500 plants in digs which were done by RK matt people.

De Hanked RK mall people for geving support to conduct this programme.

K. Swarupa (Environmental club - ao ordinator)

(Delay)

Supplied on of

Geethanjali College of Engg. and Tech. Cheeryal (V), Keesara (M), Medchal Dist.(T.S.)-50 01;