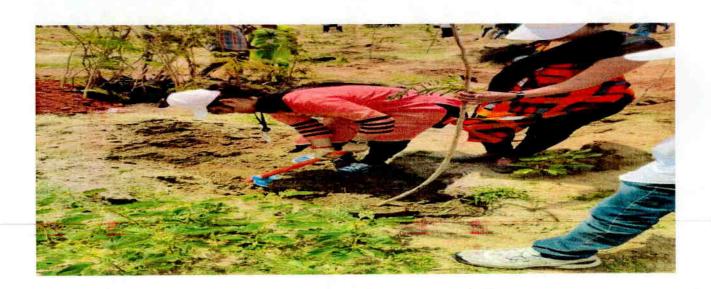

## Report on Haritha Haram

Date: 9-08-2019

Venue: Cheeryal Village (back side of Narasimha swamy temple)

No of students: 155

Plantation program was held on 9/08/2019 in Cheeryal village with the help of NSS unit (GCET) and Cheeryal panchayat. As part of this program around 155 students involved and planted around 1500 trees in Cheeryal village on the back side of Narasimha swamy temple.