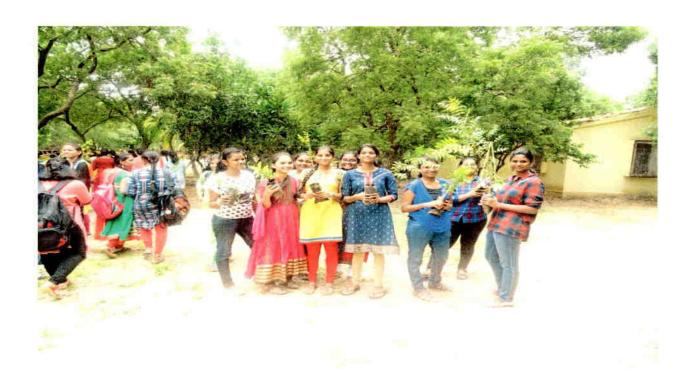

# Report on plantation in RK mall-I

Date: 27/4/18

7 .

Venuel- RK Matt

plantation programe was held on 27/18 In RK Matt. On a part of orientation programme for I B. Feel.

Students. This programe was organized under Environmental club. About 251 Students went to RK matt along with 10 faculty members. we calleded plants from HMDN and distributed them to students. They planted around 500 plants in digs which were done by RK matt people.

De Hanked RK mall people for geving support to conduct this programme.

K. Swarupa (Environmental club - ao ordinator)

(Delay)

Supplied on of

Geethanjali College of Engg. and Tech. Cheeryal (V), Keesara (M), Medchal Dist.(T.S.)-50 01;